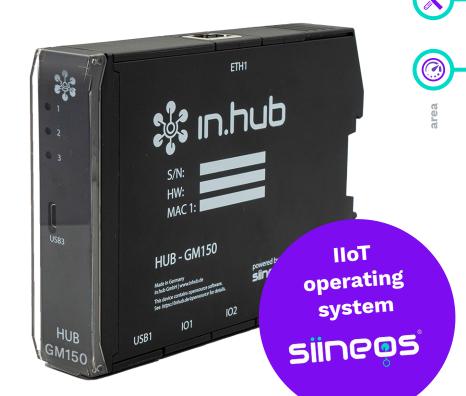

## IoT Gateway HUB-GM150

## **APPLICATIONS**

- · Condition monitoring
- · Retrofitting and expanding machines
- · Preventive maintenance
- Industrial automation
- Remote maintenance/Remote access.

The HUB-GM150 is an IoT gateway master module and was specially designed for multitask and real-time applications in the field of Industry 4.0 / IoT and IIoT. With the HUB-GM15O, direct connection of various sensors for monitoring processes and machines is possible. The data is then processed directly in the device and made available via various interfaces wirelessly or wired. By using standard interfaces, the module can be used in and on existing machines and plants to ensure the secure connection of production-side control with the company 'sinternal IT environment. The HUB-GM150 can be upgraded in terms of the number of sensors, protocols and interfaces via expansion modules.