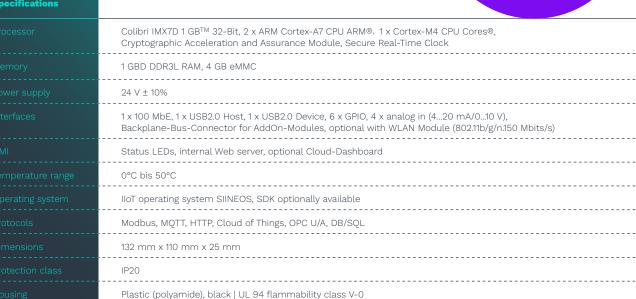

## IoT Gateway HUB-GM150

## **APPLICATIONS**

- · Condition monitoring
- · Retrofitting and expanding machines
- · Preventive maintenance
- Industrial automation
- Remote maintenance/Remote access.

The HUB-GM150 is an IoT gateway master module and was specially designed for multitask and real-time applications in the field of Industry 4.0 / IoT and IIoT. With the HUB-GM15O, direct connection of various sensors for monitoring processes and machines is possible. The data is then processed directly in the device and made available via various interfaces wirelessly or wired. By using standard interfaces, the module can be used in and on existing machines and plants to ensure the secure connection of production-side control with the company 'sinternal IT environment. The HUB-GM150 can be upgraded in terms of the number of sensors, protocols and interfaces via expansion modules.